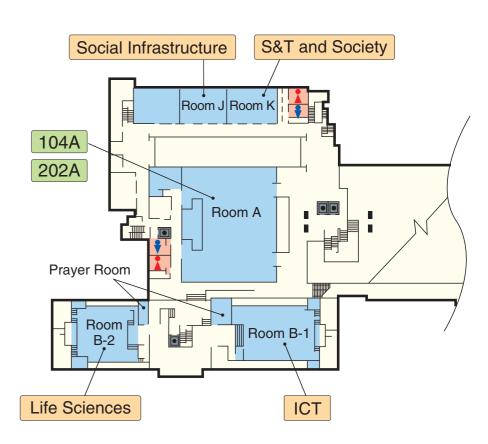

| October 6, 2018 (Saturda | ov)                                                                                                                                       | a mooting rrog                                                                                                                                                        | Tarr october 0-9, 20                          | 710                                           |                                                                             |                                                                                                                 |                                                           |                                                         |                                                   |  |  |  |
|--------------------------|-------------------------------------------------------------------------------------------------------------------------------------------|-----------------------------------------------------------------------------------------------------------------------------------------------------------------------|-----------------------------------------------|-----------------------------------------------|-----------------------------------------------------------------------------|-----------------------------------------------------------------------------------------------------------------|-----------------------------------------------------------|---------------------------------------------------------|---------------------------------------------------|--|--|--|
| 10:00-18:30              |                                                                                                                                           | inea Hatal Kwata (far all CTC far                                                                                                                                     | um nauticinanta)                              |                                               | 12:00-13:00                                                                 | Futuro Loadore Notwork [Caku                                                                                    | ·a]                                                       |                                                         |                                                   |  |  |  |
|                          |                                                                                                                                           | ince Hotel Kyoto (for all STS for                                                                                                                                     | um participants)                              |                                               |                                                                             | Future Leaders Network [Sakura]                                                                                 |                                                           |                                                         |                                                   |  |  |  |
| 18:00-20:00              |                                                                                                                                           |                                                                                                                                                                       |                                               |                                               | 13:00-15:00                                                                 | Dialogue between Future Leaders and Nobel Laureates [Sakura]                                                    |                                                           |                                                         |                                                   |  |  |  |
|                          |                                                                                                                                           |                                                                                                                                                                       |                                               |                                               | 13:00-17:30                                                                 | Regional Action on Climate Change (RACC10) [Room D]  7th Global Summit of Research Institute Leaders [Room C-2] |                                                           |                                                         |                                                   |  |  |  |
|                          |                                                                                                                                           |                                                                                                                                                                       |                                               |                                               | 12:30-15:30                                                                 |                                                                                                                 |                                                           |                                                         |                                                   |  |  |  |
|                          |                                                                                                                                           |                                                                                                                                                                       |                                               |                                               | 14:00-16:40                                                                 | Symposium for Kyoto Citizens [                                                                                  |                                                           |                                                         |                                                   |  |  |  |
| October 7, 2018 (Sunday  | ·)                                                                                                                                        |                                                                                                                                                                       |                                               |                                               |                                                                             |                                                                                                                 |                                                           |                                                         |                                                   |  |  |  |
| 8:30                     | Doors open and Registration starts at the Kyoto International Conference Center (ICC Kyoto)                                               |                                                                                                                                                                       |                                               |                                               |                                                                             |                                                                                                                 |                                                           |                                                         |                                                   |  |  |  |
| 10:00-11:00              | Opening Plenary Session 100: Science and Technology for the Future of Humankind [Main Hall]                                               |                                                                                                                                                                       |                                               |                                               |                                                                             |                                                                                                                 |                                                           |                                                         |                                                   |  |  |  |
| 101 11:00-12:00          | Plenary Session 101: Sustainable Development [Main Hall]                                                                                  |                                                                                                                                                                       |                                               |                                               |                                                                             |                                                                                                                 |                                                           |                                                         |                                                   |  |  |  |
|                          | 12:00-13:00                                                                                                                               |                                                                                                                                                                       |                                               |                                               |                                                                             |                                                                                                                 |                                                           | 12:00-14:50                                             |                                                   |  |  |  |
| 12:00-13:40              | Lunch and Networking Time [Sakura]                                                                                                        |                                                                                                                                                                       |                                               |                                               |                                                                             |                                                                                                                 | CTO Meeting                                               | University Presidents'<br>Lunch Meeting                 | S&T Ministers' Lunch                              |  |  |  |
| 102 13:40-14:40          | Plenary Session 102: Lights and Shadows of Science and Technology [Main Hall]                                                             |                                                                                                                                                                       |                                               |                                               |                                                                             |                                                                                                                 |                                                           |                                                         | and S&T Ministers' Roundtable                     |  |  |  |
| 14:40-14:50              | Break                                                                                                                                     | [Annex Hall]                                                                                                                                                          |                                               |                                               |                                                                             |                                                                                                                 |                                                           |                                                         |                                                   |  |  |  |
| 103                      |                                                                                                                                           | Life Sciences                                                                                                                                                         | Engineering and Innovation                    | Environment                                   | Cooperation in S&T                                                          | S&T and Society                                                                                                 | ICT                                                       | Social Infrastructure                                   |                                                   |  |  |  |
|                          | Energy<br>Panawahla Energy                                                                                                                |                                                                                                                                                                       | Lingingering and fillovation                  | -                                             | Science and Technology in                                                   |                                                                                                                 |                                                           |                                                         |                                                   |  |  |  |
| 14:50-16:50              | Renewable Energy<br>and Power Grid<br>[Room H]                                                                                            | Genome Editing<br>[Room B-2]                                                                                                                                          | Industrial Innovation<br>[Room C-2]           | Climate Change<br>[Room G]                    | Developing Countries [Room C-1]                                             | Innovation Ecosystem<br>[Room K]                                                                                | Artificial Intelligence (AI)<br>and Society<br>[Room B-1] | New Transportation Systems [Room J]                     |                                                   |  |  |  |
| 16:50-17:20              | Networking Time (Coffee Break)                                                                                                            |                                                                                                                                                                       |                                               |                                               |                                                                             |                                                                                                                 |                                                           |                                                         |                                                   |  |  |  |
| 104 17:20-18:20          | Plenary Session 104A: Role of                                                                                                             | Plenary Session 104A: Role of Science and Technology Education for Society [Room A]  Plenary Session 104B: Science and Technology in Business and Finance [Main Hall] |                                               |                                               |                                                                             |                                                                                                                 |                                                           |                                                         |                                                   |  |  |  |
| 105 18:20-21:00          | Cocktails and Official Dinner [Event Hall]                                                                                                |                                                                                                                                                                       |                                               |                                               |                                                                             |                                                                                                                 |                                                           |                                                         |                                                   |  |  |  |
| October 8, 2018 (Monday  |                                                                                                                                           |                                                                                                                                                                       |                                               |                                               |                                                                             |                                                                                                                 |                                                           |                                                         |                                                   |  |  |  |
| 7:30                     | Doors open and Registration starts at the Kyoto International Conference Center (ICC Kyoto)                                               |                                                                                                                                                                       |                                               |                                               |                                                                             |                                                                                                                 |                                                           |                                                         |                                                   |  |  |  |
| 9:00-10:10               | Plenary Session 200: Society Changed by ICT [Main Hall]                                                                                   |                                                                                                                                                                       |                                               |                                               |                                                                             |                                                                                                                 |                                                           |                                                         | General Meeting                                   |  |  |  |
| 10:10-10:30              | Break 10:20-12:40                                                                                                                         |                                                                                                                                                                       |                                               |                                               |                                                                             |                                                                                                                 |                                                           |                                                         |                                                   |  |  |  |
| 201                      | Energy                                                                                                                                    | Life Sciences                                                                                                                                                         | Engineering and Innovation                    | Environment                                   | Cooperation in S&T                                                          | S&T and Society                                                                                                 | ICT                                                       | Social Infrastructure                                   |                                                   |  |  |  |
| 10:30-12:30              | Net-Zero Emissions<br>[Room H]                                                                                                            | Healthy Aging and<br>Preventive Medicine<br>[Room B-2]                                                                                                                | New Engineering<br>Technologies<br>[Room C-2] | Utilization of<br>Space and Ocean<br>[Room G] | Collaboration among<br>Academia, Industries and<br>Government<br>[Room C-1] | Policy Making in Science and<br>Technology based Society<br>[Room K]                                            | Cybersecurity<br>[Room B-1]                               | Smart and<br>Resilient Cities<br>[Room J]               | Funding Agency<br>Presidents' Meeting<br>[Room E] |  |  |  |
|                          | 12:30-14:00 12:30-14:00                                                                                                                   |                                                                                                                                                                       |                                               |                                               |                                                                             |                                                                                                                 |                                                           |                                                         | 12:30-14:00                                       |  |  |  |
| 12:30-14:00              | Lunch and Networking Time [Sakura]  Academy of Science Academy of Engineering Presidents' Meeting Presidents' Meeting Presidents' Meeting |                                                                                                                                                                       |                                               |                                               |                                                                             |                                                                                                                 |                                                           |                                                         | Head of Foundation<br>Meeting                     |  |  |  |
| 202 14:00-15:10          | Plenary Session 202A: Delivering Healthcare to the World [Room A] Plenary Session 202B: Research and Innovation [Main Hall]               |                                                                                                                                                                       |                                               |                                               |                                                                             |                                                                                                                 |                                                           |                                                         | [Room 101]                                        |  |  |  |
| 15:10-15:40              | Networking Time (Coffee Break)                                                                                                            |                                                                                                                                                                       |                                               |                                               |                                                                             |                                                                                                                 |                                                           |                                                         |                                                   |  |  |  |
| 203                      | Energy                                                                                                                                    | Life Sciences                                                                                                                                                         | Engineering and Innovation                    | Environment                                   | Cooperation in S&T                                                          | S&T and Society                                                                                                 | ICT                                                       | Social Infrastructure                                   |                                                   |  |  |  |
|                          | Future Prospect of                                                                                                                        |                                                                                                                                                                       |                                               | LINIOIIIICIT                                  | Science and Technology                                                      |                                                                                                                 |                                                           |                                                         |                                                   |  |  |  |
| 15:40-17:40              | Energy Mix<br>(Nuclear, Oil and Gas, etc.)<br>[Room H]                                                                                    | Advanced Medicine<br>and Bioengineering<br>[Room B-2]                                                                                                                 | Robotics and Society<br>[Room C-2]            | Environment and Health<br>[Room G]            | Diplomacy and International<br>Collaboration<br>[Room C-1]                  | Science and Technology Literacy in Digitalized Society [Room K]                                                 | Utilization of<br>Big Data<br>[Room B-1]                  | Advanced Agriculture<br>and Food Industries<br>[Room J] |                                                   |  |  |  |
| 17:40-                   |                                                                                                                                           | le bus provided from ICC Kyoto to                                                                                                                                     | o site)                                       |                                               | [                                                                           |                                                                                                                 | -                                                         |                                                         |                                                   |  |  |  |
| 204 18:00-20:00          | Special Buffet Dinner at Tofukuji Temple 20:30-22:00 Council Meet                                                                         |                                                                                                                                                                       |                                               |                                               |                                                                             |                                                                                                                 |                                                           |                                                         |                                                   |  |  |  |
| October 9, 2018 (Tuesda  | y)                                                                                                                                        |                                                                                                                                                                       |                                               |                                               |                                                                             |                                                                                                                 |                                                           |                                                         |                                                   |  |  |  |
| 8:00                     | Doors open and Registration starts at the Kyoto International Conference Center (ICC Kyoto)                                               |                                                                                                                                                                       |                                               |                                               |                                                                             |                                                                                                                 |                                                           |                                                         |                                                   |  |  |  |
| 300 9:00-11:00           | Plenary Session 300: <b>Key Mes</b>                                                                                                       | Plenary Session 300: Key Messages from Concurrent Sessions [Main Hall]                                                                                                |                                               |                                               |                                                                             |                                                                                                                 |                                                           |                                                         |                                                   |  |  |  |
| 11:00-11:30              | Networking Time (Coffee Breal                                                                                                             | Networking Time (Coffee Break)                                                                                                                                        |                                               |                                               |                                                                             |                                                                                                                 |                                                           |                                                         |                                                   |  |  |  |
| 301 11:30-12:20          | Closing Plenary Session 301: Development and Sustainability for the Future of Humankind [Main Hall]                                       |                                                                                                                                                                       |                                               |                                               |                                                                             |                                                                                                                 |                                                           |                                                         |                                                   |  |  |  |
| 302 12:20-13:30          |                                                                                                                                           |                                                                                                                                                                       |                                               |                                               |                                                                             |                                                                                                                 |                                                           |                                                         |                                                   |  |  |  |
| 12:20-13:30              | Farewell Buffet Lunch [Swan]                                                                                                              |                                                                                                                                                                       |                                               |                                               |                                                                             |                                                                                                                 |                                                           |                                                         |                                                   |  |  |  |