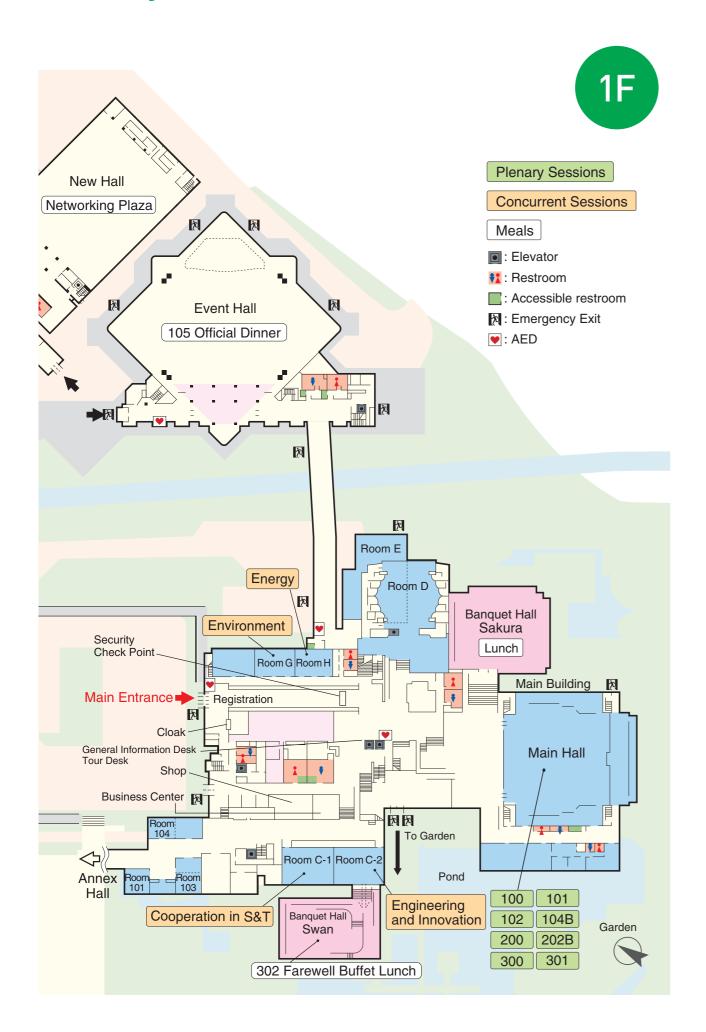

## **Kyoto International Conference Center**

## Area Map

| October 6, 2018 (Saturda | ov)                                                                                                                                       | a mooting rrog                                                                                                                                                        | Tarr october 0-9, 20                          | 710                                           |                                                                             |                                                                                                                 |                                                           |                                                         |                                                   |  |  |  |
|--------------------------|-------------------------------------------------------------------------------------------------------------------------------------------|-----------------------------------------------------------------------------------------------------------------------------------------------------------------------|-----------------------------------------------|-----------------------------------------------|-----------------------------------------------------------------------------|-----------------------------------------------------------------------------------------------------------------|-----------------------------------------------------------|---------------------------------------------------------|---------------------------------------------------|--|--|--|
| 10:00-18:30              |                                                                                                                                           | inea Hatal Kwata (far all CTC far                                                                                                                                     | um nauticinanta)                              |                                               | 12:00-13:00                                                                 | Futuro Loadore Notwork [Caku                                                                                    | ·a]                                                       |                                                         |                                                   |  |  |  |
|                          |                                                                                                                                           | ince Hotel Kyoto (for all STS for                                                                                                                                     | um participants)                              |                                               |                                                                             | Future Leaders Network [Sakura]                                                                                 |                                                           |                                                         |                                                   |  |  |  |
| 18:00-20:00              |                                                                                                                                           |                                                                                                                                                                       |                                               |                                               | 13:00-15:00                                                                 | Dialogue between Future Leaders and Nobel Laureates [Sakura]                                                    |                                                           |                                                         |                                                   |  |  |  |
|                          |                                                                                                                                           |                                                                                                                                                                       |                                               |                                               | 13:00-17:30                                                                 | Regional Action on Climate Change (RACC10) [Room D]  7th Global Summit of Research Institute Leaders [Room C-2] |                                                           |                                                         |                                                   |  |  |  |
|                          |                                                                                                                                           |                                                                                                                                                                       |                                               |                                               | 12:30-15:30                                                                 |                                                                                                                 |                                                           |                                                         |                                                   |  |  |  |
|                          |                                                                                                                                           |                                                                                                                                                                       |                                               |                                               | 14:00-16:40                                                                 | Symposium for Kyoto Citizens [                                                                                  |                                                           |                                                         |                                                   |  |  |  |
| October 7, 2018 (Sunday  | ·)                                                                                                                                        |                                                                                                                                                                       |                                               |                                               |                                                                             |                                                                                                                 |                                                           |                                                         |                                                   |  |  |  |
| 8:30                     | Doors open and Registration starts at the Kyoto International Conference Center (ICC Kyoto)                                               |                                                                                                                                                                       |                                               |                                               |                                                                             |                                                                                                                 |                                                           |                                                         |                                                   |  |  |  |
| 10:00-11:00              | Opening Plenary Session 100: Science and Technology for the Future of Humankind [Main Hall]                                               |                                                                                                                                                                       |                                               |                                               |                                                                             |                                                                                                                 |                                                           |                                                         |                                                   |  |  |  |
| 101 11:00-12:00          | Plenary Session 101: Sustainable Development [Main Hall]                                                                                  |                                                                                                                                                                       |                                               |                                               |                                                                             |                                                                                                                 |                                                           |                                                         |                                                   |  |  |  |
|                          | 12:00-13:00                                                                                                                               |                                                                                                                                                                       |                                               |                                               |                                                                             |                                                                                                                 |                                                           | 12:00-14:50                                             |                                                   |  |  |  |
| 12:00-13:40              | Lunch and Networking Time [Sakura]                                                                                                        |                                                                                                                                                                       |                                               |                                               |                                                                             |                                                                                                                 | CTO Meeting                                               | University Presidents'<br>Lunch Meeting                 | S&T Ministers' Lunch                              |  |  |  |
| 102 13:40-14:40          | Plenary Session 102: Lights and Shadows of Science and Technology [Main Hall]                                                             |                                                                                                                                                                       |                                               |                                               |                                                                             |                                                                                                                 |                                                           |                                                         | and S&T Ministers' Roundtable                     |  |  |  |
| 14:40-14:50              | Break                                                                                                                                     | [Annex Hall]                                                                                                                                                          |                                               |                                               |                                                                             |                                                                                                                 |                                                           |                                                         |                                                   |  |  |  |
| 103                      |                                                                                                                                           | Life Sciences                                                                                                                                                         | Engineering and Innovation                    | Environment                                   | Cooperation in S&T                                                          | S&T and Society                                                                                                 | ICT                                                       | Social Infrastructure                                   |                                                   |  |  |  |
|                          | Energy<br>Panawahla Energy                                                                                                                |                                                                                                                                                                       | Lingingering and fillovation                  | -                                             | Science and Technology in                                                   |                                                                                                                 |                                                           |                                                         |                                                   |  |  |  |
| 14:50-16:50              | Renewable Energy<br>and Power Grid<br>[Room H]                                                                                            | Genome Editing<br>[Room B-2]                                                                                                                                          | Industrial Innovation<br>[Room C-2]           | Climate Change<br>[Room G]                    | Developing Countries [Room C-1]                                             | Innovation Ecosystem<br>[Room K]                                                                                | Artificial Intelligence (AI)<br>and Society<br>[Room B-1] | New Transportation Systems [Room J]                     |                                                   |  |  |  |
| 16:50-17:20              | Networking Time (Coffee Break)                                                                                                            |                                                                                                                                                                       |                                               |                                               |                                                                             |                                                                                                                 |                                                           |                                                         |                                                   |  |  |  |
| 104 17:20-18:20          | Plenary Session 104A: Role of                                                                                                             | Plenary Session 104A: Role of Science and Technology Education for Society [Room A]  Plenary Session 104B: Science and Technology in Business and Finance [Main Hall] |                                               |                                               |                                                                             |                                                                                                                 |                                                           |                                                         |                                                   |  |  |  |
| 105 18:20-21:00          | Cocktails and Official Dinner [Event Hall]                                                                                                |                                                                                                                                                                       |                                               |                                               |                                                                             |                                                                                                                 |                                                           |                                                         |                                                   |  |  |  |
| October 8, 2018 (Monday  |                                                                                                                                           |                                                                                                                                                                       |                                               |                                               |                                                                             |                                                                                                                 |                                                           |                                                         |                                                   |  |  |  |
| 7:30                     | Doors open and Registration starts at the Kyoto International Conference Center (ICC Kyoto)                                               |                                                                                                                                                                       |                                               |                                               |                                                                             |                                                                                                                 |                                                           |                                                         |                                                   |  |  |  |
| 9:00-10:10               | Plenary Session 200: Society Changed by ICT [Main Hall]                                                                                   |                                                                                                                                                                       |                                               |                                               |                                                                             |                                                                                                                 |                                                           |                                                         | General Meeting                                   |  |  |  |
| 10:10-10:30              | Break 10:20-12:40                                                                                                                         |                                                                                                                                                                       |                                               |                                               |                                                                             |                                                                                                                 |                                                           |                                                         |                                                   |  |  |  |
| 201                      | Energy                                                                                                                                    | Life Sciences                                                                                                                                                         | Engineering and Innovation                    | Environment                                   | Cooperation in S&T                                                          | S&T and Society                                                                                                 | ICT                                                       | Social Infrastructure                                   |                                                   |  |  |  |
| 10:30-12:30              | Net-Zero Emissions<br>[Room H]                                                                                                            | Healthy Aging and<br>Preventive Medicine<br>[Room B-2]                                                                                                                | New Engineering<br>Technologies<br>[Room C-2] | Utilization of<br>Space and Ocean<br>[Room G] | Collaboration among<br>Academia, Industries and<br>Government<br>[Room C-1] | Policy Making in Science and<br>Technology based Society<br>[Room K]                                            | Cybersecurity<br>[Room B-1]                               | Smart and<br>Resilient Cities<br>[Room J]               | Funding Agency<br>Presidents' Meeting<br>[Room E] |  |  |  |
|                          | 12:30-14:00 12:30-14:00                                                                                                                   |                                                                                                                                                                       |                                               |                                               |                                                                             |                                                                                                                 |                                                           |                                                         | 12:30-14:00                                       |  |  |  |
| 12:30-14:00              | Lunch and Networking Time [Sakura]  Academy of Science Academy of Engineering Presidents' Meeting Presidents' Meeting Presidents' Meeting |                                                                                                                                                                       |                                               |                                               |                                                                             |                                                                                                                 |                                                           |                                                         | Head of Foundation<br>Meeting                     |  |  |  |
| 202 14:00-15:10          | Plenary Session 202A: Delivering Healthcare to the World [Room A] Plenary Session 202B: Research and Innovation [Main Hall]               |                                                                                                                                                                       |                                               |                                               |                                                                             |                                                                                                                 |                                                           |                                                         | [Room 101]                                        |  |  |  |
| 15:10-15:40              | Networking Time (Coffee Break)                                                                                                            |                                                                                                                                                                       |                                               |                                               |                                                                             |                                                                                                                 |                                                           |                                                         |                                                   |  |  |  |
| 203                      | Energy                                                                                                                                    | Life Sciences                                                                                                                                                         | Engineering and Innovation                    | Environment                                   | Cooperation in S&T                                                          | S&T and Society                                                                                                 | ICT                                                       | Social Infrastructure                                   |                                                   |  |  |  |
|                          | Future Prospect of                                                                                                                        |                                                                                                                                                                       |                                               | LINIOIIIICIT                                  | Science and Technology                                                      |                                                                                                                 |                                                           |                                                         |                                                   |  |  |  |
| 15:40-17:40              | Energy Mix<br>(Nuclear, Oil and Gas, etc.)<br>[Room H]                                                                                    | Advanced Medicine<br>and Bioengineering<br>[Room B-2]                                                                                                                 | Robotics and Society<br>[Room C-2]            | Environment and Health<br>[Room G]            | Diplomacy and International<br>Collaboration<br>[Room C-1]                  | Science and Technology Literacy in Digitalized Society [Room K]                                                 | Utilization of<br>Big Data<br>[Room B-1]                  | Advanced Agriculture<br>and Food Industries<br>[Room J] |                                                   |  |  |  |
| 17:40-                   |                                                                                                                                           | le bus provided from ICC Kyoto to                                                                                                                                     | o site)                                       |                                               | [                                                                           |                                                                                                                 | -                                                         |                                                         |                                                   |  |  |  |
| 204 18:00-20:00          | Special Buffet Dinner at Tofukuji Temple 20:30-22:00 Council Meet                                                                         |                                                                                                                                                                       |                                               |                                               |                                                                             |                                                                                                                 |                                                           |                                                         |                                                   |  |  |  |
| October 9, 2018 (Tuesda  | y)                                                                                                                                        |                                                                                                                                                                       |                                               |                                               |                                                                             |                                                                                                                 |                                                           |                                                         |                                                   |  |  |  |
| 8:00                     | Doors open and Registration starts at the Kyoto International Conference Center (ICC Kyoto)                                               |                                                                                                                                                                       |                                               |                                               |                                                                             |                                                                                                                 |                                                           |                                                         |                                                   |  |  |  |
| 300 9:00-11:00           | Plenary Session 300: <b>Key Mes</b>                                                                                                       | Plenary Session 300: Key Messages from Concurrent Sessions [Main Hall]                                                                                                |                                               |                                               |                                                                             |                                                                                                                 |                                                           |                                                         |                                                   |  |  |  |
| 11:00-11:30              | Networking Time (Coffee Breal                                                                                                             | Networking Time (Coffee Break)                                                                                                                                        |                                               |                                               |                                                                             |                                                                                                                 |                                                           |                                                         |                                                   |  |  |  |
| 301 11:30-12:20          | Closing Plenary Session 301: Development and Sustainability for the Future of Humankind [Main Hall]                                       |                                                                                                                                                                       |                                               |                                               |                                                                             |                                                                                                                 |                                                           |                                                         |                                                   |  |  |  |
| 302 12:20-13:30          |                                                                                                                                           |                                                                                                                                                                       |                                               |                                               |                                                                             |                                                                                                                 |                                                           |                                                         |                                                   |  |  |  |
| 12:20-13:30              | Farewell Buffet Lunch [Swan]                                                                                                              |                                                                                                                                                                       |                                               |                                               |                                                                             |                                                                                                                 |                                                           |                                                         |                                                   |  |  |  |