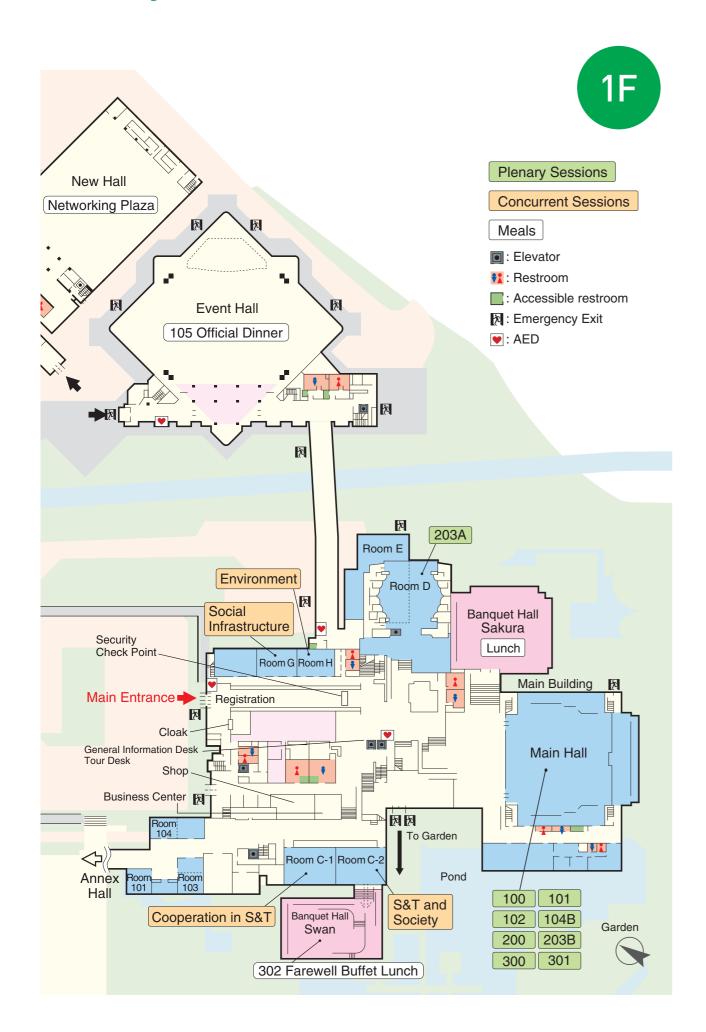

| October 5, 2019 (                                                                                                                                      | 9 (Saturday)                                                                                |                                                                                                                                                                                                                                                                                                                                                                                                                                                                                                                                                                                                                                                                                                                                                                                                                                                                                                                                                                                                                                                                                                                                                                                                                                                                                                                                                                                                                                                                                                                                                                                                                                                                                                                                                                                                                                                                                                                                                                                                                                                                                                                                |                                                                                                                                                                                                                                                                            |                                                                                                                                       |                                                                                                                     |                                                                                                                                                                                                                      |                                                                                                                                                                                                                                  |                                                                                                                                                         |                                                                                                                                                                       |                                                          |
|--------------------------------------------------------------------------------------------------------------------------------------------------------|---------------------------------------------------------------------------------------------|--------------------------------------------------------------------------------------------------------------------------------------------------------------------------------------------------------------------------------------------------------------------------------------------------------------------------------------------------------------------------------------------------------------------------------------------------------------------------------------------------------------------------------------------------------------------------------------------------------------------------------------------------------------------------------------------------------------------------------------------------------------------------------------------------------------------------------------------------------------------------------------------------------------------------------------------------------------------------------------------------------------------------------------------------------------------------------------------------------------------------------------------------------------------------------------------------------------------------------------------------------------------------------------------------------------------------------------------------------------------------------------------------------------------------------------------------------------------------------------------------------------------------------------------------------------------------------------------------------------------------------------------------------------------------------------------------------------------------------------------------------------------------------------------------------------------------------------------------------------------------------------------------------------------------------------------------------------------------------------------------------------------------------------------------------------------------------------------------------------------------------|----------------------------------------------------------------------------------------------------------------------------------------------------------------------------------------------------------------------------------------------------------------------------|---------------------------------------------------------------------------------------------------------------------------------------|---------------------------------------------------------------------------------------------------------------------|----------------------------------------------------------------------------------------------------------------------------------------------------------------------------------------------------------------------|----------------------------------------------------------------------------------------------------------------------------------------------------------------------------------------------------------------------------------|---------------------------------------------------------------------------------------------------------------------------------------------------------|-----------------------------------------------------------------------------------------------------------------------------------------------------------------------|----------------------------------------------------------|
| 10:00-18:3                                                                                                                                             | 0:00-18:30 Registration at the Grand Prince Hotel Kyoto (for all STS forum participants)    |                                                                                                                                                                                                                                                                                                                                                                                                                                                                                                                                                                                                                                                                                                                                                                                                                                                                                                                                                                                                                                                                                                                                                                                                                                                                                                                                                                                                                                                                                                                                                                                                                                                                                                                                                                                                                                                                                                                                                                                                                                                                                                                                |                                                                                                                                                                                                                                                                            |                                                                                                                                       |                                                                                                                     | 12:00-13:00                                                                                                                                                                                                          | Young Leaders Network [Sakura]                                                                                                                                                                                                   |                                                                                                                                                         |                                                                                                                                                                       |                                                          |
| 18:00-20:0                                                                                                                                             | ):00                                                                                        | Networking Plaza [New Hall]                                                                                                                                                                                                                                                                                                                                                                                                                                                                                                                                                                                                                                                                                                                                                                                                                                                                                                                                                                                                                                                                                                                                                                                                                                                                                                                                                                                                                                                                                                                                                                                                                                                                                                                                                                                                                                                                                                                                                                                                                                                                                                    |                                                                                                                                                                                                                                                                            |                                                                                                                                       |                                                                                                                     | 13:00-15:00                                                                                                                                                                                                          | Dialogue between Young Leaders and Nobel Laureates [Sakura]                                                                                                                                                                      |                                                                                                                                                         |                                                                                                                                                                       |                                                          |
|                                                                                                                                                        |                                                                                             | I                                                                                                                                                                                                                                                                                                                                                                                                                                                                                                                                                                                                                                                                                                                                                                                                                                                                                                                                                                                                                                                                                                                                                                                                                                                                                                                                                                                                                                                                                                                                                                                                                                                                                                                                                                                                                                                                                                                                                                                                                                                                                                                              |                                                                                                                                                                                                                                                                            |                                                                                                                                       |                                                                                                                     | 13:30-17:50                                                                                                                                                                                                          | Regional Action on Climate Cha                                                                                                                                                                                                   | inge (RACC11) [Room D]                                                                                                                                  |                                                                                                                                                                       |                                                          |
|                                                                                                                                                        |                                                                                             |                                                                                                                                                                                                                                                                                                                                                                                                                                                                                                                                                                                                                                                                                                                                                                                                                                                                                                                                                                                                                                                                                                                                                                                                                                                                                                                                                                                                                                                                                                                                                                                                                                                                                                                                                                                                                                                                                                                                                                                                                                                                                                                                |                                                                                                                                                                                                                                                                            |                                                                                                                                       |                                                                                                                     | 12:30-15:30                                                                                                                                                                                                          | 8th Global Summit of Research                                                                                                                                                                                                    | Institute Leaders [Room C-2]                                                                                                                            |                                                                                                                                                                       |                                                          |
|                                                                                                                                                        |                                                                                             | · · · · · · · · · · · · · · · · · · ·                                                                                                                                                                                                                                                                                                                                                                                                                                                                                                                                                                                                                                                                                                                                                                                                                                                                                                                                                                                                                                                                                                                                                                                                                                                                                                                                                                                                                                                                                                                                                                                                                                                                                                                                                                                                                                                                                                                                                                                                                                                                                          |                                                                                                                                                                                                                                                                            |                                                                                                                                       |                                                                                                                     | 14:00-16:40                                                                                                                                                                                                          | Kyoto Symposium [Venue: Heartpia Kyoto]                                                                                                                                                                                          |                                                                                                                                                         |                                                                                                                                                                       |                                                          |
| October 6, 2019 (                                                                                                                                      | 9 (Sunday)                                                                                  |                                                                                                                                                                                                                                                                                                                                                                                                                                                                                                                                                                                                                                                                                                                                                                                                                                                                                                                                                                                                                                                                                                                                                                                                                                                                                                                                                                                                                                                                                                                                                                                                                                                                                                                                                                                                                                                                                                                                                                                                                                                                                                                                |                                                                                                                                                                                                                                                                            |                                                                                                                                       |                                                                                                                     |                                                                                                                                                                                                                      |                                                                                                                                                                                                                                  |                                                                                                                                                         |                                                                                                                                                                       |                                                          |
| 8:30                                                                                                                                                   |                                                                                             | Doors open and Registration starts at the Kyoto International Conference Center (ICC Kyoto)                                                                                                                                                                                                                                                                                                                                                                                                                                                                                                                                                                                                                                                                                                                                                                                                                                                                                                                                                                                                                                                                                                                                                                                                                                                                                                                                                                                                                                                                                                                                                                                                                                                                                                                                                                                                                                                                                                                                                                                                                                    |                                                                                                                                                                                                                                                                            |                                                                                                                                       |                                                                                                                     |                                                                                                                                                                                                                      |                                                                                                                                                                                                                                  |                                                                                                                                                         |                                                                                                                                                                       |                                                          |
| 100 10:00-11:0                                                                                                                                         | :00                                                                                         | Opening Plenary Session 100: Science and Technology for the Future of Humankind [Main Hall]                                                                                                                                                                                                                                                                                                                                                                                                                                                                                                                                                                                                                                                                                                                                                                                                                                                                                                                                                                                                                                                                                                                                                                                                                                                                                                                                                                                                                                                                                                                                                                                                                                                                                                                                                                                                                                                                                                                                                                                                                                    |                                                                                                                                                                                                                                                                            |                                                                                                                                       |                                                                                                                     |                                                                                                                                                                                                                      |                                                                                                                                                                                                                                  |                                                                                                                                                         |                                                                                                                                                                       |                                                          |
| 101 11:00-12:0                                                                                                                                         | 2:00                                                                                        | Plenary Session 101: Sustainable Society [Main Hall]                                                                                                                                                                                                                                                                                                                                                                                                                                                                                                                                                                                                                                                                                                                                                                                                                                                                                                                                                                                                                                                                                                                                                                                                                                                                                                                                                                                                                                                                                                                                                                                                                                                                                                                                                                                                                                                                                                                                                                                                                                                                           |                                                                                                                                                                                                                                                                            |                                                                                                                                       |                                                                                                                     |                                                                                                                                                                                                                      |                                                                                                                                                                                                                                  |                                                                                                                                                         |                                                                                                                                                                       |                                                          |
|                                                                                                                                                        |                                                                                             | 12:00-13:00                                                                                                                                                                                                                                                                                                                                                                                                                                                                                                                                                                                                                                                                                                                                                                                                                                                                                                                                                                                                                                                                                                                                                                                                                                                                                                                                                                                                                                                                                                                                                                                                                                                                                                                                                                                                                                                                                                                                                                                                                                                                                                                    |                                                                                                                                                                                                                                                                            |                                                                                                                                       |                                                                                                                     |                                                                                                                                                                                                                      |                                                                                                                                                                                                                                  |                                                                                                                                                         |                                                                                                                                                                       | 12:00-14:40                                              |
| 12:00-13:4                                                                                                                                             | 3:40                                                                                        | Lunch and Networking Time [Sakura]                                                                                                                                                                                                                                                                                                                                                                                                                                                                                                                                                                                                                                                                                                                                                                                                                                                                                                                                                                                                                                                                                                                                                                                                                                                                                                                                                                                                                                                                                                                                                                                                                                                                                                                                                                                                                                                                                                                                                                                                                                                                                             |                                                                                                                                                                                                                                                                            |                                                                                                                                       |                                                                                                                     |                                                                                                                                                                                                                      | CEO Lunch Meeting<br>[Room 103]                                                                                                                                                                                                  | CTO Meeting<br>[Room E]                                                                                                                                 | University Presidents'<br>Meeting<br>[Room A]                                                                                                                         | S&T Ministers' Lunch<br>and<br>S&T Ministers' Roundtable |
| 102 13:40-14:4                                                                                                                                         | :40                                                                                         | Plenary Session 102: Lights and Shadows of Energy and Environment [Main Hall]  [Annex Hall]                                                                                                                                                                                                                                                                                                                                                                                                                                                                                                                                                                                                                                                                                                                                                                                                                                                                                                                                                                                                                                                                                                                                                                                                                                                                                                                                                                                                                                                                                                                                                                                                                                                                                                                                                                                                                                                                                                                                                                                                                                    |                                                                                                                                                                                                                                                                            |                                                                                                                                       |                                                                                                                     |                                                                                                                                                                                                                      |                                                                                                                                                                                                                                  |                                                                                                                                                         |                                                                                                                                                                       |                                                          |
| 14:40-14:5                                                                                                                                             | :50                                                                                         | Break                                                                                                                                                                                                                                                                                                                                                                                                                                                                                                                                                                                                                                                                                                                                                                                                                                                                                                                                                                                                                                                                                                                                                                                                                                                                                                                                                                                                                                                                                                                                                                                                                                                                                                                                                                                                                                                                                                                                                                                                                                                                                                                          |                                                                                                                                                                                                                                                                            |                                                                                                                                       |                                                                                                                     |                                                                                                                                                                                                                      |                                                                                                                                                                                                                                  |                                                                                                                                                         |                                                                                                                                                                       |                                                          |
| 103                                                                                                                                                    |                                                                                             | Energy                                                                                                                                                                                                                                                                                                                                                                                                                                                                                                                                                                                                                                                                                                                                                                                                                                                                                                                                                                                                                                                                                                                                                                                                                                                                                                                                                                                                                                                                                                                                                                                                                                                                                                                                                                                                                                                                                                                                                                                                                                                                                                                         | Life Sciences                                                                                                                                                                                                                                                              | Engineering and Innovation                                                                                                            | Environment                                                                                                         | Cooperation in S&T                                                                                                                                                                                                   | S&T and Society                                                                                                                                                                                                                  | ICT                                                                                                                                                     | Social Infrastructure                                                                                                                                                 |                                                          |
| 14:50-16:5                                                                                                                                             | 5:50                                                                                        | Renewable Energy<br>and Management Systems<br>[Room K]                                                                                                                                                                                                                                                                                                                                                                                                                                                                                                                                                                                                                                                                                                                                                                                                                                                                                                                                                                                                                                                                                                                                                                                                                                                                                                                                                                                                                                                                                                                                                                                                                                                                                                                                                                                                                                                                                                                                                                                                                                                                         | Healthy Aging and<br>Preventive Medicine<br>[Room B-2]                                                                                                                                                                                                                     | Industrial Innovation<br>[Room J]                                                                                                     | Adaptation to / Mitigation of<br>Climate Change<br>[Room H]                                                         | Science and Technology in<br>Developing Countries<br>[Room C-1]                                                                                                                                                      | Policy Making in Science and<br>Technology based Society<br>[Room C-2]                                                                                                                                                           | loT and Cloud in Society<br>[Room B-1]                                                                                                                  | Advanced Transportation<br>Systems<br>[Room G]                                                                                                                        |                                                          |
| 16:50-17:2                                                                                                                                             | ':20                                                                                        | Networking Time (Coffee Break)                                                                                                                                                                                                                                                                                                                                                                                                                                                                                                                                                                                                                                                                                                                                                                                                                                                                                                                                                                                                                                                                                                                                                                                                                                                                                                                                                                                                                                                                                                                                                                                                                                                                                                                                                                                                                                                                                                                                                                                                                                                                                                 |                                                                                                                                                                                                                                                                            |                                                                                                                                       |                                                                                                                     |                                                                                                                                                                                                                      |                                                                                                                                                                                                                                  |                                                                                                                                                         |                                                                                                                                                                       |                                                          |
| 104 17:20-18:2                                                                                                                                         | 3:20                                                                                        | Plenary Session 104A: Science and Technology Education for Society [Room A]  Plenary Session 104B: Science and Technology in Business [Main Hall]                                                                                                                                                                                                                                                                                                                                                                                                                                                                                                                                                                                                                                                                                                                                                                                                                                                                                                                                                                                                                                                                                                                                                                                                                                                                                                                                                                                                                                                                                                                                                                                                                                                                                                                                                                                                                                                                                                                                                                              |                                                                                                                                                                                                                                                                            |                                                                                                                                       |                                                                                                                     |                                                                                                                                                                                                                      |                                                                                                                                                                                                                                  |                                                                                                                                                         |                                                                                                                                                                       |                                                          |
| 105 18:20-21:0                                                                                                                                         | :00                                                                                         | Cocktails and Official Dinner [Event Hall]                                                                                                                                                                                                                                                                                                                                                                                                                                                                                                                                                                                                                                                                                                                                                                                                                                                                                                                                                                                                                                                                                                                                                                                                                                                                                                                                                                                                                                                                                                                                                                                                                                                                                                                                                                                                                                                                                                                                                                                                                                                                                     |                                                                                                                                                                                                                                                                            |                                                                                                                                       |                                                                                                                     |                                                                                                                                                                                                                      |                                                                                                                                                                                                                                  |                                                                                                                                                         |                                                                                                                                                                       |                                                          |
| October 7, 2019 (                                                                                                                                      | 9 (Monday)                                                                                  |                                                                                                                                                                                                                                                                                                                                                                                                                                                                                                                                                                                                                                                                                                                                                                                                                                                                                                                                                                                                                                                                                                                                                                                                                                                                                                                                                                                                                                                                                                                                                                                                                                                                                                                                                                                                                                                                                                                                                                                                                                                                                                                                |                                                                                                                                                                                                                                                                            |                                                                                                                                       |                                                                                                                     |                                                                                                                                                                                                                      |                                                                                                                                                                                                                                  |                                                                                                                                                         |                                                                                                                                                                       |                                                          |
|                                                                                                                                                        | ()                                                                                          |                                                                                                                                                                                                                                                                                                                                                                                                                                                                                                                                                                                                                                                                                                                                                                                                                                                                                                                                                                                                                                                                                                                                                                                                                                                                                                                                                                                                                                                                                                                                                                                                                                                                                                                                                                                                                                                                                                                                                                                                                                                                                                                                |                                                                                                                                                                                                                                                                            |                                                                                                                                       |                                                                                                                     |                                                                                                                                                                                                                      |                                                                                                                                                                                                                                  |                                                                                                                                                         |                                                                                                                                                                       |                                                          |
| 7:30                                                                                                                                                   | (,                                                                                          | Doors open and Registration sta                                                                                                                                                                                                                                                                                                                                                                                                                                                                                                                                                                                                                                                                                                                                                                                                                                                                                                                                                                                                                                                                                                                                                                                                                                                                                                                                                                                                                                                                                                                                                                                                                                                                                                                                                                                                                                                                                                                                                                                                                                                                                                | arts at the Kyoto International Co                                                                                                                                                                                                                                         | nference Center (ICC Kyoto)                                                                                                           |                                                                                                                     | 8:00-8:45                                                                                                                                                                                                            | General Meeting                                                                                                                                                                                                                  |                                                                                                                                                         |                                                                                                                                                                       |                                                          |
| 7:30<br>200 9:00-10:1                                                                                                                                  |                                                                                             | Doors open and Registration sta                                                                                                                                                                                                                                                                                                                                                                                                                                                                                                                                                                                                                                                                                                                                                                                                                                                                                                                                                                                                                                                                                                                                                                                                                                                                                                                                                                                                                                                                                                                                                                                                                                                                                                                                                                                                                                                                                                                                                                                                                                                                                                | -                                                                                                                                                                                                                                                                          | nference Center (ICC Kyoto)                                                                                                           |                                                                                                                     | 8:00-8:45                                                                                                                                                                                                            | General Meeting                                                                                                                                                                                                                  |                                                                                                                                                         |                                                                                                                                                                       |                                                          |
|                                                                                                                                                        | ):10                                                                                        |                                                                                                                                                                                                                                                                                                                                                                                                                                                                                                                                                                                                                                                                                                                                                                                                                                                                                                                                                                                                                                                                                                                                                                                                                                                                                                                                                                                                                                                                                                                                                                                                                                                                                                                                                                                                                                                                                                                                                                                                                                                                                                                                | -                                                                                                                                                                                                                                                                          | nference Center (ICC Kyoto)                                                                                                           |                                                                                                                     | 8:00-8:45                                                                                                                                                                                                            | General Meeting                                                                                                                                                                                                                  |                                                                                                                                                         |                                                                                                                                                                       |                                                          |
| 200 9:00-10:1                                                                                                                                          | ):10                                                                                        | Plenary Session 200: Al and Sc                                                                                                                                                                                                                                                                                                                                                                                                                                                                                                                                                                                                                                                                                                                                                                                                                                                                                                                                                                                                                                                                                                                                                                                                                                                                                                                                                                                                                                                                                                                                                                                                                                                                                                                                                                                                                                                                                                                                                                                                                                                                                                 | -                                                                                                                                                                                                                                                                          | nference Center (ICC Kyoto)  Engineering and Innovation                                                                               | Environment                                                                                                         | 8:00-8:45  Cooperation in S&T                                                                                                                                                                                        | General Meeting  S&T and Society                                                                                                                                                                                                 | ICT                                                                                                                                                     | Social Infrastructure                                                                                                                                                 |                                                          |
| 9:00-10:1                                                                                                                                              | 0:10                                                                                        | Plenary Session 200: <b>Al and Sc</b><br>Break                                                                                                                                                                                                                                                                                                                                                                                                                                                                                                                                                                                                                                                                                                                                                                                                                                                                                                                                                                                                                                                                                                                                                                                                                                                                                                                                                                                                                                                                                                                                                                                                                                                                                                                                                                                                                                                                                                                                                                                                                                                                                 | ociety [Main Hall]                                                                                                                                                                                                                                                         |                                                                                                                                       | Environment  Marine Environment for Sustainable Society [Room H]                                                    |                                                                                                                                                                                                                      |                                                                                                                                                                                                                                  | ICT  Cybersecurity and Connected Society [Room B-1]                                                                                                     | Social Infrastructure  Population and Urbanization [Room G]                                                                                                           |                                                          |
| 200 9:00-10:1<br>10:10-10:3                                                                                                                            | 0:10                                                                                        | Plenary Session 200: Al and So<br>Break  Energy  Action for Net-Zero Emissions                                                                                                                                                                                                                                                                                                                                                                                                                                                                                                                                                                                                                                                                                                                                                                                                                                                                                                                                                                                                                                                                                                                                                                                                                                                                                                                                                                                                                                                                                                                                                                                                                                                                                                                                                                                                                                                                                                                                                                                                                                                 | Life Sciences  Microbiome and Health                                                                                                                                                                                                                                       | Engineering and Innovation  New Engineering Technologies                                                                              | Marine Environment for<br>Sustainable Society                                                                       | Cooperation in S&T  Collaboration among Academia, Industries and Government                                                                                                                                          | S&T and Society  Innovation Ecosystem                                                                                                                                                                                            | Cybersecurity and<br>Connected Society                                                                                                                  | Population and<br>Urbanization                                                                                                                                        | 12:30-14:00                                              |
| 200 9:00-10:1<br>10:10-10:3                                                                                                                            | 0:10                                                                                        | Plenary Session 200: Al and So<br>Break  Energy  Action for Net-Zero Emissions                                                                                                                                                                                                                                                                                                                                                                                                                                                                                                                                                                                                                                                                                                                                                                                                                                                                                                                                                                                                                                                                                                                                                                                                                                                                                                                                                                                                                                                                                                                                                                                                                                                                                                                                                                                                                                                                                                                                                                                                                                                 | Life Sciences  Microbiome and Health [Room B-2]                                                                                                                                                                                                                            | Engineering and Innovation  New Engineering Technologies                                                                              | Marine Environment for<br>Sustainable Society                                                                       | Cooperation in S&T  Collaboration among Academia, Industries and Government                                                                                                                                          | S&T and Society  Innovation Ecosystem [Room C-2]                                                                                                                                                                                 | Cybersecurity and<br>Connected Society<br>[Room B-1]                                                                                                    | Population and<br>Urbanization<br>[Room G]                                                                                                                            | 12:30-14:00  Head of Foundation  Meeting  [Room 509A]    |
| 200 9:00-10:1<br>10:10-10:3<br>201<br>10:30-12:3                                                                                                       | 0:10                                                                                        | Plenary Session 200: Al and So<br>Break  Energy  Action for Net-Zero Emissions [Room K]                                                                                                                                                                                                                                                                                                                                                                                                                                                                                                                                                                                                                                                                                                                                                                                                                                                                                                                                                                                                                                                                                                                                                                                                                                                                                                                                                                                                                                                                                                                                                                                                                                                                                                                                                                                                                                                                                                                                                                                                                                        | Life Sciences  Microbiome and Health [Room B-2]                                                                                                                                                                                                                            | Engineering and Innovation  New Engineering Technologies                                                                              | Marine Environment for<br>Sustainable Society                                                                       | Cooperation in S&T  Collaboration among Academia, Industries and Government                                                                                                                                          | S&T and Society  Innovation Ecosystem [Room C-2]  12:30-14:00  Funding Agency Presidents' Meeting                                                                                                                                | Cybersecurity and Connected Society [Room B-1]  12:30-14:00  Academy of Science Presidents' Meeting                                                     | Population and Urbanization [Room G]  12:30-14:00  Academy of Engineering Presidents' Meeting                                                                         | Head of Foundation<br>Meeting                            |
| 200 9:00-10:1<br>10:10-10:3<br>201<br>10:30-12:3                                                                                                       | 0:10 0:30 0:30 0:30                                                                         | Plenary Session 200: Al and So<br>Break  Energy  Action for Net-Zero Emissions [Room K]  Lunch and Networking Time [Sa                                                                                                                                                                                                                                                                                                                                                                                                                                                                                                                                                                                                                                                                                                                                                                                                                                                                                                                                                                                                                                                                                                                                                                                                                                                                                                                                                                                                                                                                                                                                                                                                                                                                                                                                                                                                                                                                                                                                                                                                         | Life Sciences  Microbiome and Health [Room B-2]                                                                                                                                                                                                                            | Engineering and Innovation  New Engineering Technologies [Room J]                                                                     | Marine Environment for<br>Sustainable Society<br>[Room H]                                                           | Cooperation in S&T  Collaboration among Academia, Industries and Government [Room C-1]                                                                                                                               | S&T and Society  Innovation Ecosystem [Room C-2]  12:30-14:00  Funding Agency Presidents' Meeting [Room E]                                                                                                                       | Cybersecurity and Connected Society [Room B-1]  12:30-14:00  Academy of Science Presidents' Meeting [Room 104]                                          | Population and Urbanization [Room G]  12:30-14:00  Academy of Engineering Presidents' Meeting [Room 103]                                                              | Head of Foundation<br>Meeting                            |
| 200 9:00-10:1<br>10:10-10:3<br>201<br>10:30-12:3<br>12:30-14:0                                                                                         | 1:10<br>1:30<br>1:30<br>1:00                                                                | Plenary Session 200: Al and So Break  Energy  Action for Net-Zero Emissions [Room K]  Lunch and Networking Time [Sa  Energy  Future Prospects of Global Energy Mix                                                                                                                                                                                                                                                                                                                                                                                                                                                                                                                                                                                                                                                                                                                                                                                                                                                                                                                                                                                                                                                                                                                                                                                                                                                                                                                                                                                                                                                                                                                                                                                                                                                                                                                                                                                                                                                                                                                                                             | Life Sciences  Microbiome and Health [Room B-2]  Akura]  Life Sciences  Advanced and Precision Medicine and Bioengineering [Room B-2]                                                                                                                                      | Engineering and Innovation  New Engineering Technologies [Room J]  Engineering and Innovation  Robotics and Society                   | Marine Environment for Sustainable Society [Room H]  Environment  Environmental Change and Risks of Health          | Cooperation in S&T  Collaboration among Academia, Industries and Government [Room C-1]  Cooperation in S&T  Science and Technology Diplomacy and International Collaboration                                         | S&T and Society  Innovation Ecosystem [Room C-2]  12:30-14:00 Funding Agency Presidents' Meeting [Room E]  S&T and Society  Information and Communication in the Digitalized Society                                             | Cybersecurity and Connected Society [Room B-1]  12:30-14:00  Academy of Science Presidents' Meeting [Room 104]  ICT  Utilization of Big Data            | Population and Urbanization [Room G]  12:30-14:00  Academy of Engineering Presidents' Meeting [Room 103]  Social Infrastructure  Agriculture, Food and Water Security | Head of Foundation<br>Meeting                            |
| 200 9:00-10:1<br>10:10-10:3<br>201 10:30-12:3<br>12:30-14:0<br>202 14:00-16:0                                                                          | 0:10<br>0:30<br>0:30<br>0:30<br>0:00                                                        | Plenary Session 200: Al and So<br>Break  Energy  Action for Net-Zero Emissions [Room K]  Lunch and Networking Time [Sa  Energy  Future Prospects of Global Energy Mix [Room K]                                                                                                                                                                                                                                                                                                                                                                                                                                                                                                                                                                                                                                                                                                                                                                                                                                                                                                                                                                                                                                                                                                                                                                                                                                                                                                                                                                                                                                                                                                                                                                                                                                                                                                                                                                                                                                                                                                                                                 | Life Sciences  Microbiome and Health [Room B-2]  Life Sciences  Advanced and Precision Medicine and Bioengineering [Room B-2]                                                                                                                                              | Engineering and Innovation  New Engineering Technologies [Room J]  Engineering and Innovation  Robotics and Society [Room J]          | Marine Environment for Sustainable Society [Room H]  Environment  Environmental Change and Risks of Health          | Cooperation in S&T  Collaboration among Academia, Industries and Government [Room C-1]  Cooperation in S&T  Science and Technology Diplomacy and International Collaboration [Room C-1]                              | S&T and Society  Innovation Ecosystem [Room C-2]  12:30-14:00 Funding Agency Presidents' Meeting [Room E]  S&T and Society  Information and Communication in the Digitalized Society                                             | Cybersecurity and Connected Society [Room B-1]  12:30-14:00  Academy of Science Presidents' Meeting [Room 104]  ICT  Utilization of Big Data [Room B-1] | Population and Urbanization [Room G]  12:30-14:00  Academy of Engineering Presidents' Meeting [Room 103]  Social Infrastructure  Agriculture, Food and Water Security | Head of Foundation<br>Meeting                            |
| 200 9:00-10:1<br>10:10-10:3<br>201 10:30-12:3<br>12:30-14:0<br>202 14:00-16:0                                                                          | 0:10<br>0:30<br>0:30<br>0:30<br>0:00<br>0:00<br>0:30<br>0:40                                | Plenary Session 200: Al and So Break  Energy  Action for Net-Zero Emissions [Room K]  Lunch and Networking Time [Sa  Energy  Future Prospects of Global Energy Mix [Room K]  Networking Time (Coffee Break)                                                                                                                                                                                                                                                                                                                                                                                                                                                                                                                                                                                                                                                                                                                                                                                                                                                                                                                                                                                                                                                                                                                                                                                                                                                                                                                                                                                                                                                                                                                                                                                                                                                                                                                                                                                                                                                                                                                    | Life Sciences  Microbiome and Health [Room B-2]  Advanced and Precision Medicine and Bioengineering [Room B-2]                                                                                                                                                             | Engineering and Innovation  New Engineering Technologies [Room J]  Engineering and Innovation  Robotics and Society [Room J]          | Marine Environment for Sustainable Society [Room H]  Environment  Environmental Change and Risks of Health          | Cooperation in S&T  Collaboration among Academia, Industries and Government [Room C-1]  Cooperation in S&T  Science and Technology Diplomacy and International Collaboration [Room C-1]                              | S&T and Society  Innovation Ecosystem [Room C-2]  12:30-14:00  Funding Agency Presidents' Meeting [Room E]  S&T and Society  Information and Communication in the Digitalized Society [Room C-2]                                 | Cybersecurity and Connected Society [Room B-1]  12:30-14:00  Academy of Science Presidents' Meeting [Room 104]  ICT  Utilization of Big Data [Room B-1] | Population and Urbanization [Room G]  12:30-14:00  Academy of Engineering Presidents' Meeting [Room 103]  Social Infrastructure  Agriculture, Food and Water Security | Head of Foundation<br>Meeting                            |
| 200 9:00-10:1<br>10:10-10:3<br>201 10:30-12:3<br>12:30-14:0<br>202 14:00-16:0<br>16:00-16:3<br>203 16:30-17:4                                          | 5:10<br>5:30<br>6:30<br>6:00<br>6:30<br>6:40<br>6:00                                        | Plenary Session 200: Al and So<br>Break  Energy  Action for Net-Zero Emissions [Room K]  Lunch and Networking Time [Sa  Energy  Future Prospects of Global Energy Mix [Room K]  Networking Time (Coffee Break)  Plenary Session 203A: Deliveri                                                                                                                                                                                                                                                                                                                                                                                                                                                                                                                                                                                                                                                                                                                                                                                                                                                                                                                                                                                                                                                                                                                                                                                                                                                                                                                                                                                                                                                                                                                                                                                                                                                                                                                                                                                                                                                                                 | Life Sciences  Microbiome and Health [Room B-2]  Advanced and Precision Medicine and Bioengineering [Room B-2]  ing Healthcare to the World [R                                                                                                                             | Engineering and Innovation  New Engineering Technologies [Room J]  Engineering and Innovation  Robotics and Society [Room J]          | Marine Environment for Sustainable Society [Room H]  Environment  Environmental Change and Risks of Health          | Cooperation in S&T  Collaboration among Academia, Industries and Government [Room C-1]  Cooperation in S&T  Science and Technology Diplomacy and International Collaboration [Room C-1]                              | S&T and Society  Innovation Ecosystem [Room C-2]  12:30-14:00  Funding Agency Presidents' Meeting [Room E]  S&T and Society  Information and Communication in the Digitalized Society [Room C-2]                                 | Cybersecurity and Connected Society [Room B-1]  12:30-14:00  Academy of Science Presidents' Meeting [Room 104]  ICT  Utilization of Big Data [Room B-1] | Population and Urbanization [Room G]  12:30-14:00  Academy of Engineering Presidents' Meeting [Room 103]  Social Infrastructure  Agriculture, Food and Water Security | Head of Foundation<br>Meeting                            |
| 200 9:00-10:1<br>10:10-10:3<br>201 10:30-12:3<br>12:30-14:0<br>202 14:00-16:0<br>16:00-16:3<br>203 16:30-17:4<br>17:40-18:0                            | 0:10<br>0:30<br>0:30<br>0:30<br>0:00<br>0:00<br>0:00<br>0:00                                | Plenary Session 200: Al and So Break  Energy  Action for Net-Zero Emissions [Room K]  Lunch and Networking Time [Sa  Energy  Future Prospects of Global Energy Mix [Room K]  Networking Time (Coffee Break)  Plenary Session 203A: Deliveri  Move to the venue (shuttle bus p                                                                                                                                                                                                                                                                                                                                                                                                                                                                                                                                                                                                                                                                                                                                                                                                                                                                                                                                                                                                                                                                                                                                                                                                                                                                                                                                                                                                                                                                                                                                                                                                                                                                                                                                                                                                                                                  | Life Sciences  Microbiome and Health [Room B-2]  Advanced and Precision Medicine and Bioengineering [Room B-2]  ing Healthcare to the World [R                                                                                                                             | Engineering and Innovation  New Engineering Technologies [Room J]  Engineering and Innovation  Robotics and Society [Room J]          | Marine Environment for Sustainable Society [Room H]  Environment  Environmental Change and Risks of Health          | Cooperation in S&T  Collaboration among Academia, Industries and Government [Room C-1]  Cooperation in S&T  Science and Technology Diplomacy and International Collaboration [Room C-1]  Plenary Session 203B: Basic | S&T and Society  Innovation Ecosystem [Room C-2]  12:30-14:00  Funding Agency Presidents' Meeting [Room E]  S&T and Society  Information and Communication in the Digitalized Society [Room C-2]  Science, Innovation and Policy | Cybersecurity and Connected Society [Room B-1]  12:30-14:00  Academy of Science Presidents' Meeting [Room 104]  ICT  Utilization of Big Data [Room B-1] | Population and Urbanization [Room G]  12:30-14:00  Academy of Engineering Presidents' Meeting [Room 103]  Social Infrastructure  Agriculture, Food and Water Security | Head of Foundation<br>Meeting                            |
| 200 9:00-10:1<br>10:10-10:3<br>201 10:30-12:3<br>12:30-14:0<br>202 14:00-16:0<br>16:00-16:3<br>203 16:30-17:4<br>17:40-18:0<br>204 18:00-20:0          | 0:10<br>0:30<br>0:30<br>0:30<br>0:00<br>0:00<br>0:00<br>0:00                                | Plenary Session 200: Al and So Break  Energy  Action for Net-Zero Emissions [Room K]  Lunch and Networking Time [Sa  Energy  Future Prospects of Global Energy Mix [Room K]  Networking Time (Coffee Break)  Plenary Session 203A: Deliveri  Move to the venue (shuttle bus p                                                                                                                                                                                                                                                                                                                                                                                                                                                                                                                                                                                                                                                                                                                                                                                                                                                                                                                                                                                                                                                                                                                                                                                                                                                                                                                                                                                                                                                                                                                                                                                                                                                                                                                                                                                                                                                  | Life Sciences  Microbiome and Health [Room B-2]  Advanced and Precision Medicine and Bioengineering [Room B-2]  Ing Healthcare to the World [Reprovided from ICC Kyoto to site) In Temple                                                                                  | Engineering and Innovation  New Engineering Technologies [Room J]  Engineering and Innovation  Robotics and Society [Room J]          | Marine Environment for Sustainable Society [Room H]  Environment  Environmental Change and Risks of Health          | Cooperation in S&T  Collaboration among Academia, Industries and Government [Room C-1]  Cooperation in S&T  Science and Technology Diplomacy and International Collaboration [Room C-1]  Plenary Session 203B: Basic | S&T and Society  Innovation Ecosystem [Room C-2]  12:30-14:00  Funding Agency Presidents' Meeting [Room E]  S&T and Society  Information and Communication in the Digitalized Society [Room C-2]  Science, Innovation and Policy | Cybersecurity and Connected Society [Room B-1]  12:30-14:00  Academy of Science Presidents' Meeting [Room 104]  ICT  Utilization of Big Data [Room B-1] | Population and Urbanization [Room G]  12:30-14:00  Academy of Engineering Presidents' Meeting [Room 103]  Social Infrastructure  Agriculture, Food and Water Security | Head of Foundation<br>Meeting                            |
| 200 9:00-10:1 10:10-10:3 201 10:30-12:3 12:30-14:0 12:30-14:0 16:00-16:3 16:30-17:4 17:40-18:0 204 18:00-20:0 0ctober 8, 2019 (                        | 2:30<br>2:30<br>2:30<br>3:00<br>3:30<br>3:40<br>3:00<br>3:00<br>9 (Tuesday)                 | Plenary Session 200: Al and So<br>Break  Energy  Action for Net-Zero Emissions [Room K]  Lunch and Networking Time [Sa  Energy  Future Prospects of Global Energy Mix [Room K]  Networking Time (Coffee Break)  Plenary Session 203A: Deliveri Move to the venue (shuttle bus page)                                                                                                                                                                                                                                                                                                                                                                                                                                                                                                                                                                                                                                                                                                                                                                                                                                                                                                                                                                                                                                                                                                                                                                                                                                                                                                                                                                                                                                                                                                                                                                                                                                                                                                                                                                                                                                            | Life Sciences  Microbiome and Health [Room B-2]  Life Sciences  Advanced and Precision Medicine and Bioengineering [Room B-2]  Ing Healthcare to the World [Reprovided from ICC Kyoto to site) In Temple                                                                   | Engineering and Innovation  New Engineering Technologies [Room J]  Engineering and Innovation  Robotics and Society [Room J]          | Marine Environment for Sustainable Society [Room H]  Environment  Environmental Change and Risks of Health          | Cooperation in S&T  Collaboration among Academia, Industries and Government [Room C-1]  Cooperation in S&T  Science and Technology Diplomacy and International Collaboration [Room C-1]  Plenary Session 203B: Basic | S&T and Society  Innovation Ecosystem [Room C-2]  12:30-14:00  Funding Agency Presidents' Meeting [Room E]  S&T and Society  Information and Communication in the Digitalized Society [Room C-2]  Science, Innovation and Policy | Cybersecurity and Connected Society [Room B-1]  12:30-14:00  Academy of Science Presidents' Meeting [Room 104]  ICT  Utilization of Big Data [Room B-1] | Population and Urbanization [Room G]  12:30-14:00  Academy of Engineering Presidents' Meeting [Room 103]  Social Infrastructure  Agriculture, Food and Water Security | Head of Foundation<br>Meeting                            |
| 200 9:00-10:1 10:10-10:3 201 10:30-12:3 12:30-14:0 12:30-14:0 16:00-16:3 16:00-16:3 17:40-18:0 204 18:00-20:0 0ctober 8, 2019 ( 8:00                   | 1:10<br>1:30<br>1:30<br>1:30<br>1:00<br>1:00<br>1:00<br>1:00                                | Plenary Session 200: Al and So Break  Energy  Action for Net-Zero Emissions [Room K]  Lunch and Networking Time [Sa Energy  Future Prospects of Global Energy Mix [Room K]  Networking Time (Coffee Break)  Plenary Session 203A: Deliveri  Move to the venue (shuttle bus proposed and Registration stars)                                                                                                                                                                                                                                                                                                                                                                                                                                                                                                                                                                                                                                                                                                                                                                                                                                                                                                                                                                                                                                                                                                                                                                                                                                                                                                                                                                                                                                                                                                                                                                                                                                                                                                                                                                                                                    | Life Sciences  Microbiome and Health [Room B-2]  Advanced and Precision Medicine and Bioengineering [Room B-2]  Ing Healthcare to the World [R provided from ICC Kyoto to site) It Temple  arts at the Kyoto International Cosages from Concurrent Session                 | Engineering and Innovation  New Engineering Technologies [Room J]  Engineering and Innovation  Robotics and Society [Room J]          | Marine Environment for Sustainable Society [Room H]  Environment  Environmental Change and Risks of Health          | Cooperation in S&T  Collaboration among Academia, Industries and Government [Room C-1]  Cooperation in S&T  Science and Technology Diplomacy and International Collaboration [Room C-1]  Plenary Session 203B: Basic | S&T and Society  Innovation Ecosystem [Room C-2]  12:30-14:00  Funding Agency Presidents' Meeting [Room E]  S&T and Society  Information and Communication in the Digitalized Society [Room C-2]  Science, Innovation and Policy | Cybersecurity and Connected Society [Room B-1]  12:30-14:00  Academy of Science Presidents' Meeting [Room 104]  ICT  Utilization of Big Data [Room B-1] | Population and Urbanization [Room G]  12:30-14:00  Academy of Engineering Presidents' Meeting [Room 103]  Social Infrastructure  Agriculture, Food and Water Security | Head of Foundation<br>Meeting                            |
| 200 9:00-10:1 10:10-10:3 201 10:30-12:3 12:30-14:0 12:30-14:0 16:00-16:3 203 16:30-17:4 17:40-18:0 204 18:00-20:0 0ctober 8, 2019 ( 8:00 300 9:00-11:0 | 2:30<br>2:30<br>2:30<br>2:30<br>3:00<br>3:00<br>3:40<br>3:00<br>9 (Tuesday)<br>3:00<br>3:30 | Plenary Session 200: Al and So Break  Energy  Action for Net-Zero Emissions [Room K]  Lunch and Networking Time [Sa Energy  Future Prospects of Global Energy Mix [Room K]  Networking Time (Coffee Break)  Plenary Session 203A: Deliveri Move to the venue (shuttle bus properties of Special Buffet Dinner at Kenning)  Doors open and Registration stare Plenary Session 300: Key Mession 300: Key Mession 200: Key Messio | Life Sciences  Microbiome and Health [Room B-2]  Life Sciences  Advanced and Precision Medicine and Bioengineering [Room B-2]  ing Healthcare to the World [R provided from ICC Kyoto to site) ii Temple  arts at the Kyoto International Co sages from Concurrent Session | Engineering and Innovation  New Engineering Technologies [Room J]  Engineering and Innovation  Robotics and Society [Room J]  coom D] | Marine Environment for Sustainable Society [Room H]  Environment  Environmental Change and Risks of Health [Room H] | Cooperation in S&T  Collaboration among Academia, Industries and Government [Room C-1]  Cooperation in S&T  Science and Technology Diplomacy and International Collaboration [Room C-1]  Plenary Session 203B: Basic | S&T and Society  Innovation Ecosystem [Room C-2]  12:30-14:00  Funding Agency Presidents' Meeting [Room E]  S&T and Society  Information and Communication in the Digitalized Society [Room C-2]  Science, Innovation and Policy | Cybersecurity and Connected Society [Room B-1]  12:30-14:00  Academy of Science Presidents' Meeting [Room 104]  ICT  Utilization of Big Data [Room B-1] | Population and Urbanization [Room G]  12:30-14:00  Academy of Engineering Presidents' Meeting [Room 103]  Social Infrastructure  Agriculture, Food and Water Security | Head of Foundation<br>Meeting                            |