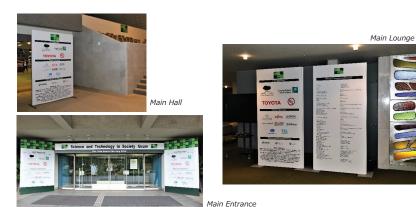

## **Panels**

Your organization's logo will be shown on panels in the back of the Main Hall and on panels throughout the Conference Area.

## Screens

Your organization's logo will appear on the Main Hall Screen between sessions.

Main Hall Screen

## パネル

メインホール及び国立京都国際会館内の各所に設置されるパネル及びスクリーンに 企業ロゴが表示されます。

メインラウンジ

正面玄関

## スクリーン

セッションの合間にメインホール内に設置されるスクリーンに企業ロゴが表示されます。

メインホールのスクリーン スクリーンのサイズ: 約 縦 3.5m x 横 7m