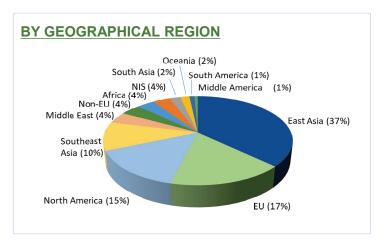

## Who Will You Meet?

The STS forum is a global network of influential individuals representing different constituencies.

These are the breakdowns of the 16th Annual Meeting of the STS forum (Oct. 6-8, 2019).