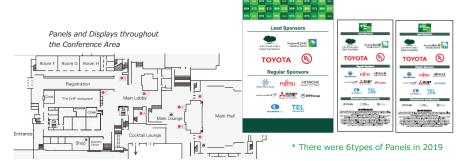

## **Panels**

Your organization's logo will be shown on panels in the back of the Main Hall and on panels throughout the Conference Area.

## パネル

メインホール及び国立京都国際会館内の各所に設置されるパネル及びスクリーンに 企業ロゴが表示されます。

メインラウンジ

正面玄関