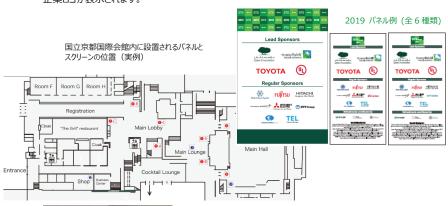

## **Panels**

Your organization's logo will be shown on panels in the back of the Main Hall and on panels throughout the Conference Area.

## パネル

メインホール及び国立京都国際会館内の各所に設置されるパネル及びスクリーンに 企業ロゴが表示されます。

メインラウンジ

正面玄関