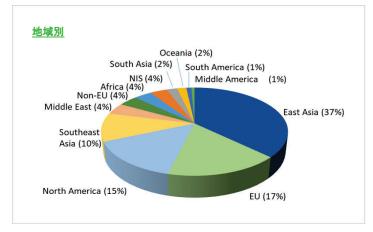

## Who Will You Meet?

The STS forum is a global network of influential individuals representing different constituencies.

These are the breakdowns of the 16th Annual Meeting of the STS forum (Oct. 6-8, 2019).