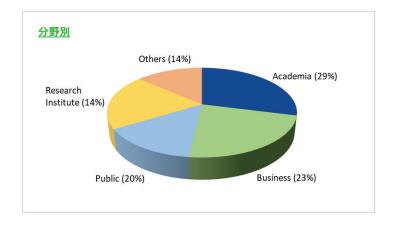

## Who Will You Meet?

The STS forum is a global network of influential individuals representing different constituencies.

These are the breakdowns of the 16th Annual Meeting of the STS forum (Oct. 6-8, 2019).