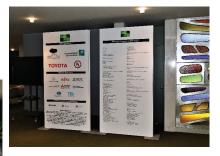

## Screens

Your organization's logo will appear on the Main Hall Screen between sessions.

Main Hall Screen

## スクリーン

セッションの合間にメインホール内に設置されるスクリーンに企業ロゴが表示されます。

メインホールのスクリーン スクリーンのサイズ: 約 縦 3.5m x 横 7m