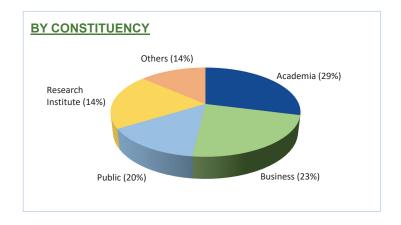

## Who Will You Meet?

The STS forum is a global network of influential individuals representing different constituencies.

These are the breakdowns of the 16th Annual Meeting of the STS forum (Oct. 6-8, 2019).