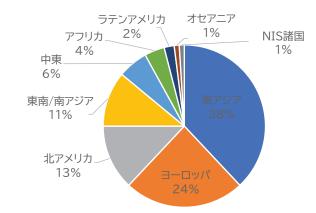

# 参加者の構成

科学技術と人類の未来に関する国際フォーラム(STSフォーラム)は様々な分野を代表するリーダー達が世界 中から集まるグローバル・ネットワークです。 STSフォーラム第20回年次総会(2023年10月1日-3日)の参加者詳細は以下の通りです。

#### 地域別

© 2023 STS forum (NPO) - All rights reserved. No part of this publication may be reproduced or transmitted in any form or by any means, including photocopying and recording, or by any information storage and retrieval system, without the consent of the rightful owner.