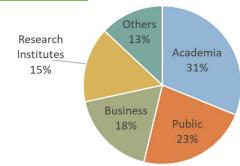

# Who Will You Meet?

The STS *forum* is a global network of influential individuals representing different constituencies.

These are the breakdowns of the 20th Annual Meeting of the STS *forum* (Oct. 1-3, 2023).

#### **BY CONSTITUENCY**