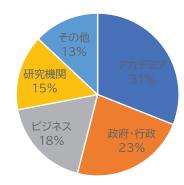

# 参加者の構成

科学技術と人類の未来に関する国際フォーラム(STSフォーラム)は様々な分野を代表するリーダー達が世界 中から集まるグローバル・ネットワークです。 STSフォーラム第20回年次総会(2023年10月1日-3日)の参加者詳細は以下の通りです。

#### 分野別