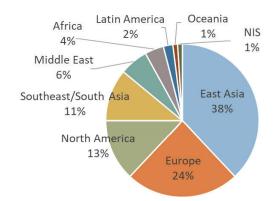

# Who Will You Meet?

The STS *forum* is a global network of influential individuals representing different constituencies.

These are the breakdowns of the 20th Annual Meeting of the STS *forum* (Oct. 1-3, 2023).

#### **BY GEOGRAPHICAL REGION**

© 2023 STS forum (NPO) - All rights reserved. No part of this publication may be reproduced or transmitted in any form or by any means, including photocopying and recording, or by any information storage and retrieval system, without the consent of the rightful owner.