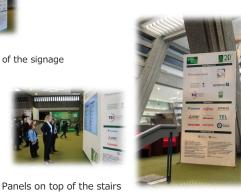

### Panels

Your organization's logo will be displayed on panels in the back of the Main Hall and on panels throughout the Conference Area.

In 2023, there were a total of 13 panels, consisting of 5 different types, at the venue.

Main entrance

Main hall - Panels on both sides of the signage

Screens

Your organization's logo will appear on the Main Hall Screen between sessions.

Main Hall Screen Size of the screen: approx. H 3.5m x W 7m

### 2023 年第 20 回年次総会では計 13 枚のパネルを掲示(全 5 種類)

デジタルサイネージを囲んで掲示

メインホール手前

815....

スクリーン