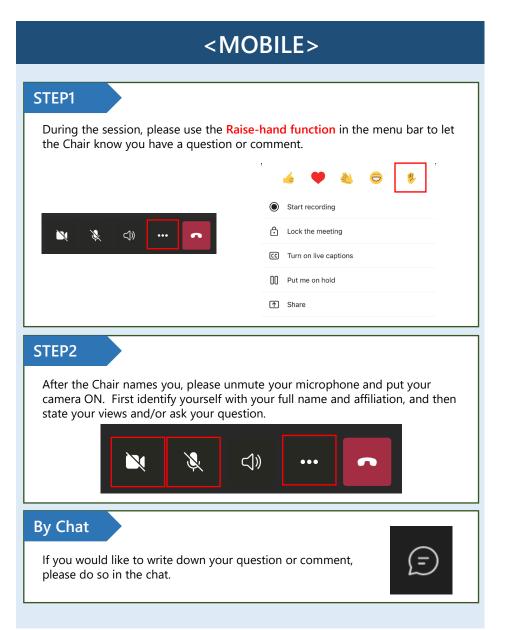

ns by using Microsoft Teams (Mobile)

### <MOBILE>

#### STEP1

If you don't have Teams application on your mobile, please first download and install it.
Using a smart phone, you can only join with Teams application.



#### STEP2

Please click following button.



If you have a Teams account, please login with your account. If you do not have one, please enter your full name and join as a guest.



#### STEP3

After the Teams software opens, please choose your microphone and camera, then click "Join now".

Please join with your microphone muted and camera off.



System Requirements : OS for Smart Phone

Minimum Requirements: Android 4.4, iOS 10 Microsoft Teams app is required. Please download and install the app before you join.

## Express comments and/or Ask questions (PC & Mobile)





## **Icons in the Teams Screen (PC & Mobile)**



### <MOBILE>