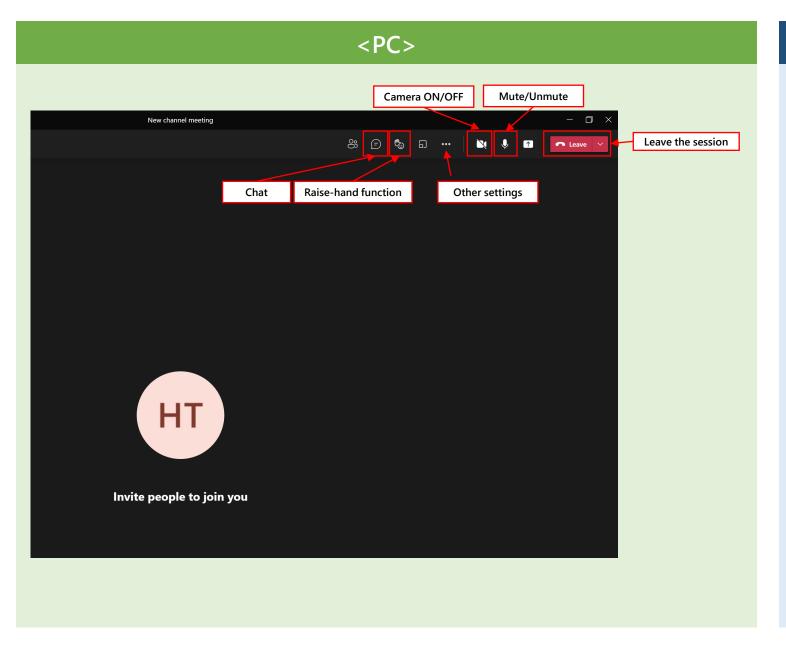

#### STEP1

If you don't have Teams application on your mobile, please first download and install it.
Using a smart phone, you can only join with Teams application.



#### STEP2

Please click following button.



If you have a Teams account, please login with your account. If you do not have one, please enter your full name and join as a guest.



#### STEP3

After the Teams software opens, please choose your microphone and camera, then click "Join now".

Please join with your microphone muted and camera off.



System Requirements : OS for Smart Phone

Minimum Requirements: Android 4.4, iOS 10 Microsoft Teams app is required. Please download and install the app before you join.

## Express comments and/or Ask questions (PC & Mobile)





## **Icons in the Teams Screen (PC & Mobile)**



### <MOBILE>