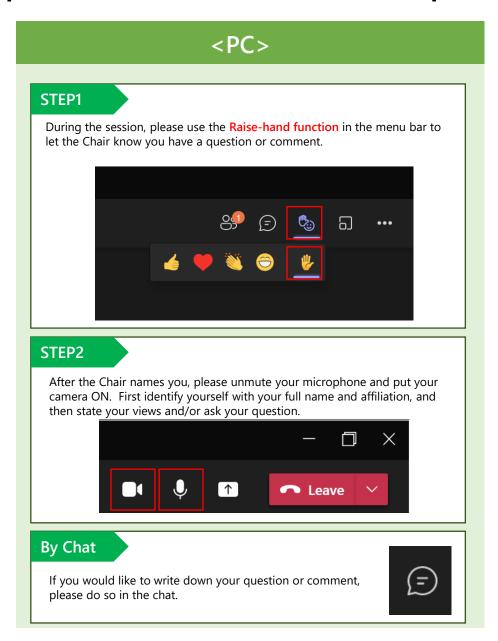

ions by using Microsoft Teams (Mobile)

### <MOBILE>

#### STEP1

If you don't have Teams application on your mobile, please first download and install it.
Using a smart phone, you can only join with Teams application.



#### STEP2

Please click following button.



If you have a Teams account, please login with your account. If you do not have one, please enter your full name and join as a guest.



#### STEP3

After the Teams software opens, please choose your microphone and camera, then click "Join now".

Please join with your microphone muted and camera off.



System Requirements : OS for Smart Phone

Minimum Requirements: Android 4.4, iOS 10 Microsoft Teams app is required. Please download and install the app before you join.

## Express comments and/or Ask questions (PC & Mobile)





## **Icons in the Teams Screen (PC & Mobile)**



### <MOBILE>