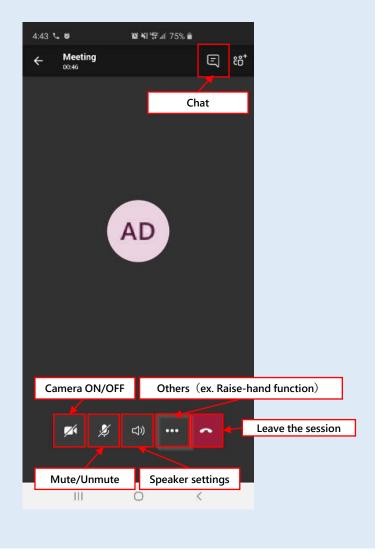

you don't have Teams application on your mobile, please first download and install it.
Using a smart phone, you can only join with Teams application.



#### STEP2

Please click following button.



If you have a Teams account, please login with your account. If you do not have one, please enter your full name and join as a guest.



#### STEP3

After the Teams software opens, please choose your microphone and camera, then click "Join now".

Please join with your microphone muted and camera off.



System Requirements : OS for Smart Phone

Minimum Requirements: Android 4.4, iOS 10 Microsoft Teams app is required. Please download and install the app before you join.

## Express comments and/or Ask questions (PC & Mobile)





## **Icons in the Teams Screen (PC & Mobile)**



### <MOBILE>